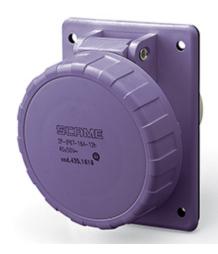

## **435.3215** FLUSH-MOUNTING SOCKET

32A 2P 20-25V 50Hz 60Hz 70X87MM Screw terminals

**Product Approvals** 

| TECHDATA                   |                          | STANDARDS         | AND LAWS                                                                                                                                                                                                     |
|----------------------------|--------------------------|-------------------|--------------------------------------------------------------------------------------------------------------------------------------------------------------------------------------------------------------|
| Type of product            | FLUSH-MOUNTING<br>SOCKET | EN 60309-1 (1999) | [European Standard] Plugs, socket-outlets and couplers for industrial purposes. Part 1: General requirements                                                                                                 |
| Commercial series          | IEC309 Series            | EN 60309-2 (1999) | (1999) [European Standard] Plugs, socket-outlets and couplers for industrial purposes. Part 2: Dimensional interchangeability requirements for pin and contact-tube accessories of harmonized configurations |
| Synthetical description    | FLUSH-MOUNTING<br>SOCKET |                   |                                                                                                                                                                                                              |
| Mounting version           | FLUSH MOUNTING           |                   |                                                                                                                                                                                                              |
| Rated current              | 32A                      |                   |                                                                                                                                                                                                              |
| Poles                      | 2P                       |                   |                                                                                                                                                                                                              |
| Rated voltage (range)      | 0-50V                    |                   |                                                                                                                                                                                                              |
| Rated voltage              | 20-25V                   |                   |                                                                                                                                                                                                              |
| Working frequency          | 60Hz                     |                   |                                                                                                                                                                                                              |
| Working frequency          | 50Hz                     |                   |                                                                                                                                                                                                              |
| Colour                     | VIOLET                   |                   |                                                                                                                                                                                                              |
| Material                   | THERMOPLASTIC            |                   |                                                                                                                                                                                                              |
| Protection degree          | Watertight               |                   |                                                                                                                                                                                                              |
| Protection degree IP       | IP66/IP67                |                   |                                                                                                                                                                                                              |
| Types of available outlets | ANGLED                   |                   |                                                                                                                                                                                                              |
| Terminals                  | Screw terminals          |                   |                                                                                                                                                                                                              |
| Flange                     | 70X87MM                  |                   |                                                                                                                                                                                                              |